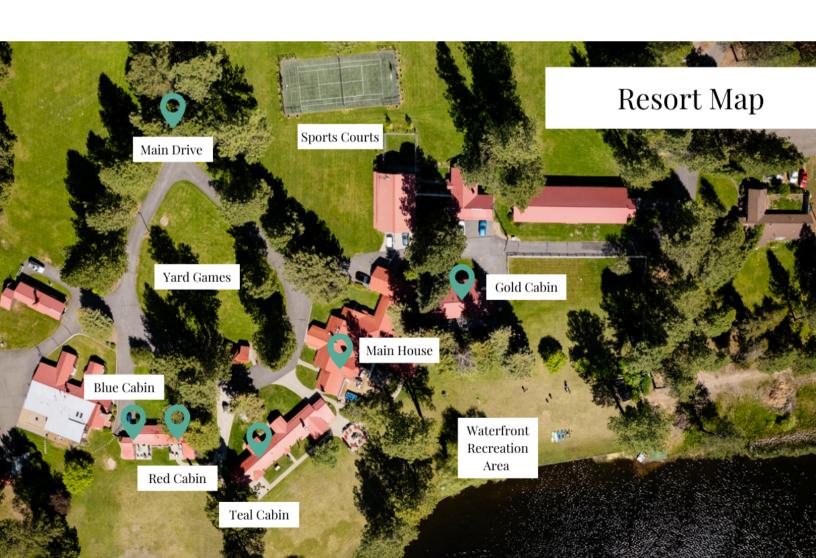

# INDEPENDENT CHECK-IN PROCESS

To make your arrival as easy as possible, we offer a convenient self-check-in process:

- Check-In Time: From 3:00 PM onwards
- Check-Out Time: By 11:00 AM
- Room Category: Look for the color-coded placard on your cabin's front door to find your room. For the Teal Room category, the placard will be teal. This simple system will guide you to your cabin so you can start your relaxing stay.
- Address: 138036 White Christ Dr, Gilchrist, OR 97737
- **Phone Number:** 541-969-0709
- Email: <u>info@HGWResort.com</u>