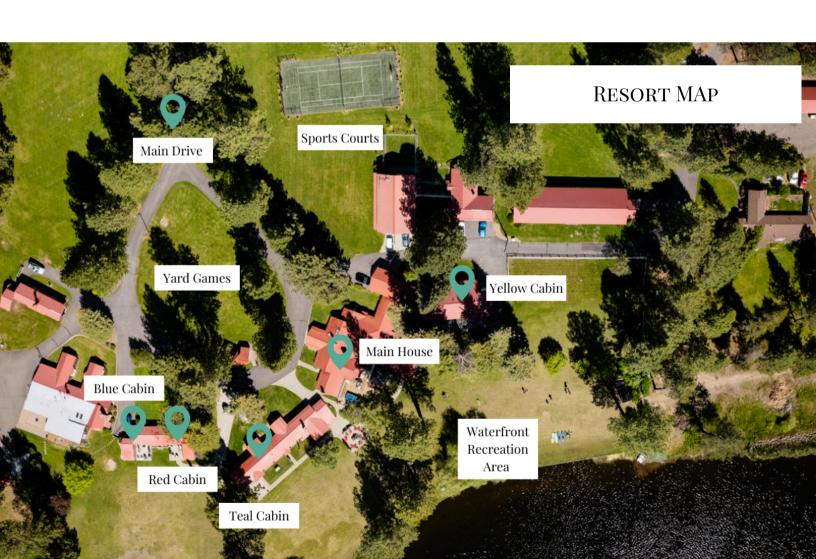

# INDEPENDENT CHECK-IN PROCESS

To make your arrival as easy as possible, we offer a convenient self-check-in process:

- Check-In Time: From 3:00 PM onwards
- Check-Out Time: By 11:00 AM
- Room Category: Look for the color-coded placard on your cabin's front door to find your room. For the Teal Room category, the placard will be teal. This simple system will guide you to your cabin so you can start your relaxing stay.
- Address: 138036 White Christ Dr, Gilchrist, OR 97737
- **Phone Number:** 541-969-0709
- Email: <u>info@HGWResort.com</u>